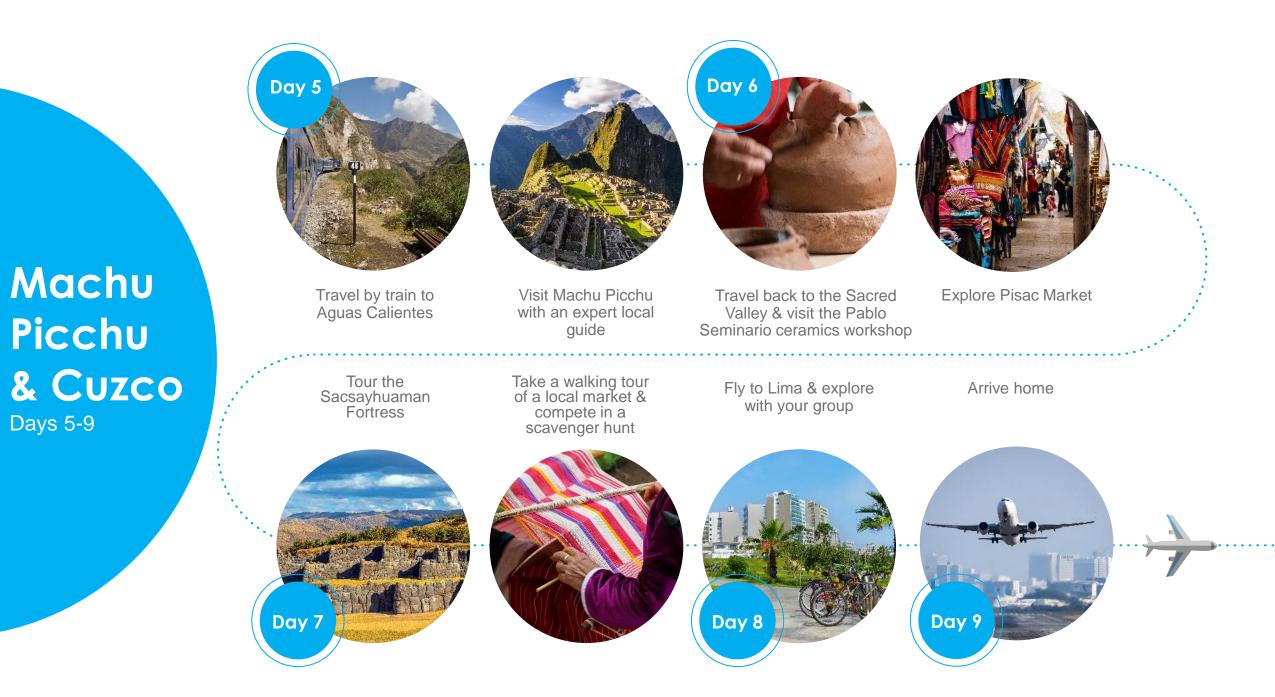

## Peru: Land of the Inca

## Explore Machu Picchu, with

## views you'll never forget

## What's included in our itinerary