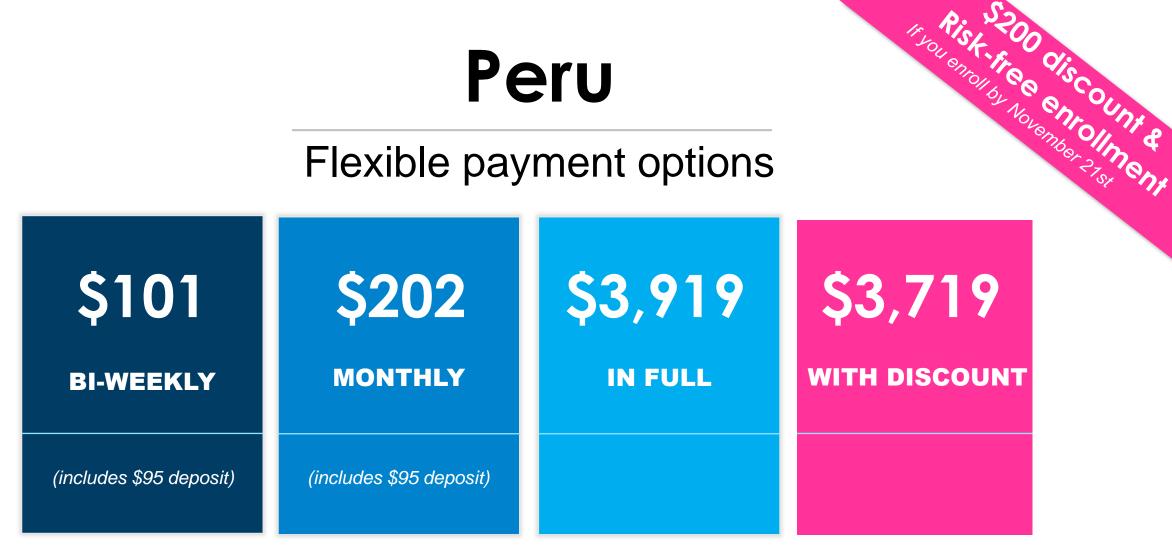

## Peru

## Flexible payment options

\*Manual payment options available: pay in larger, less frequent installments for a small fee (Manual payment options are not valid for the risk-free enrollment period)

Let's go to...