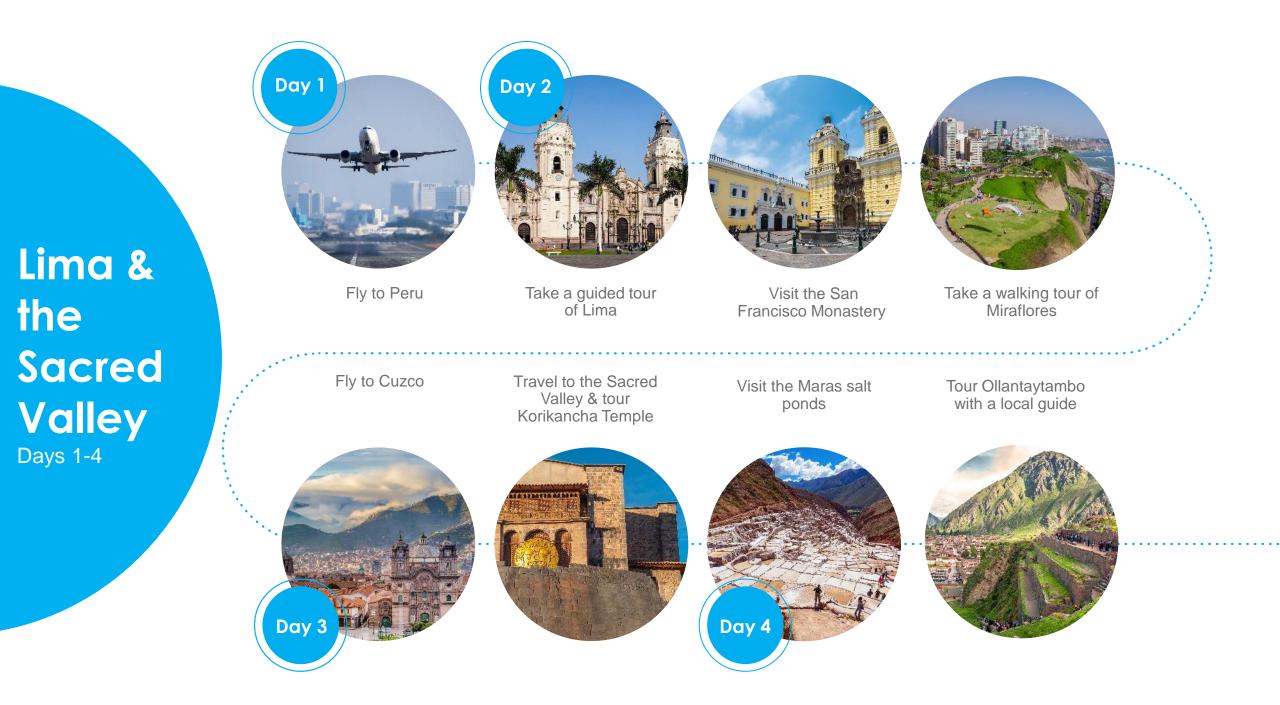

## Peru: Land of the Inca

## Explore Machu Picchu, with

## views you'll never forget

## What's included in our itinerary