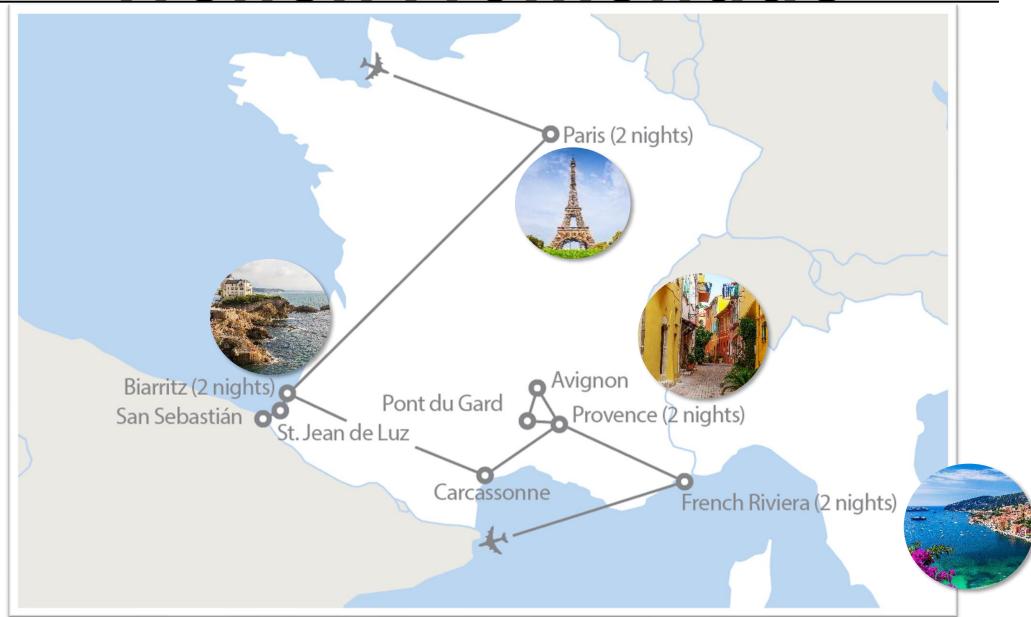

# French Promenade

#### Paris & The Basque Coast Days 1-5

## What's included in our itinerary