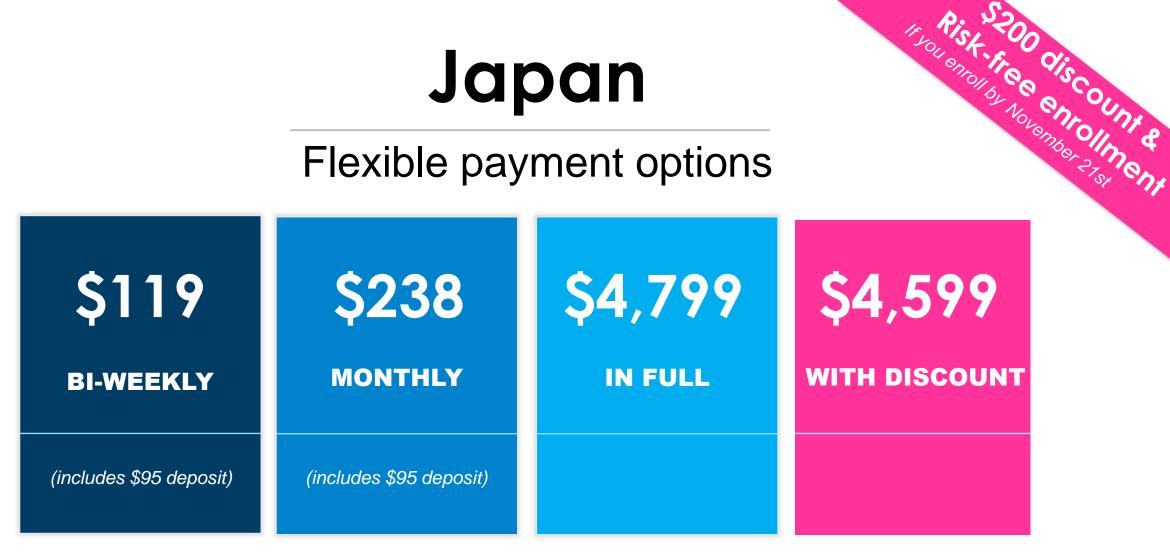

# Japan

Flexible payment options

\*Manual payment options available: pay in larger, less frequent installments for a small fee (Manual payment options are not valid for the risk-free enrollment period)