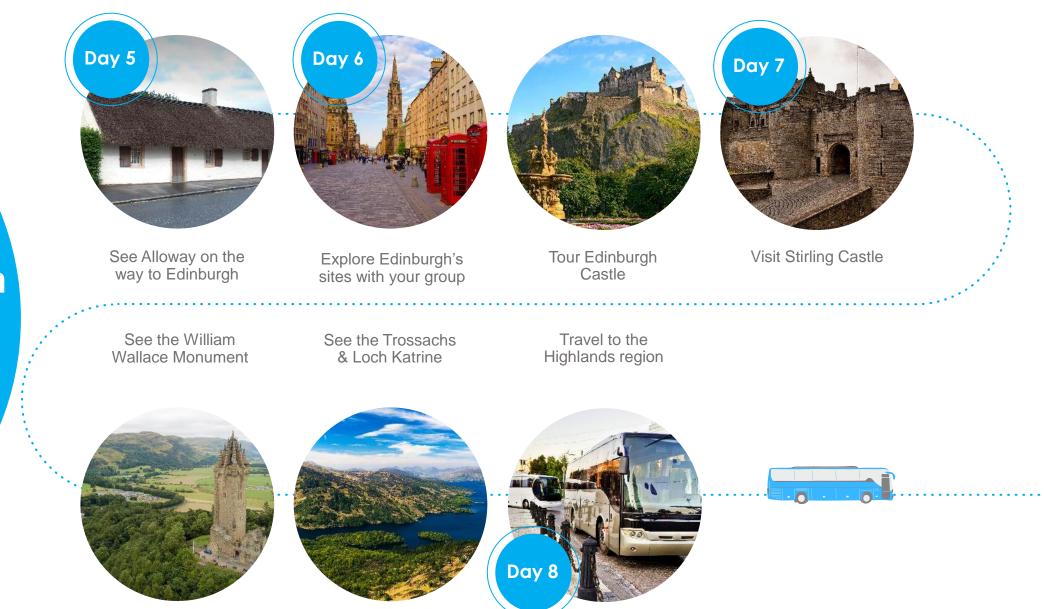

## Scotland and Ireland

#### Edinburgh Days 5-8

#### The Highlands Days 8-10

Visit Urquhart Castle or enjoy a boat cruise

Visit Glencoe Centre

Travel home