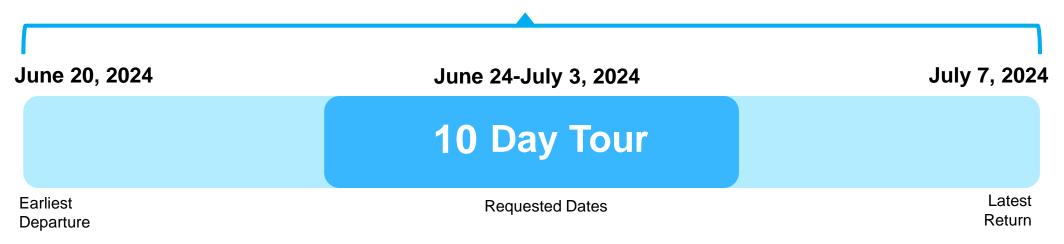

## France Dates

#### \*Block off your calendars from the earliest departure to the latest return\*

Cur flexibility with these dates will help EF create the best on-the-ground experience for us

We will receive our final date range 2-3 months before tour

Our group could be combined with another school, requesting similar dates and destinations, which will be a great opportunity to meet students from another part of the country