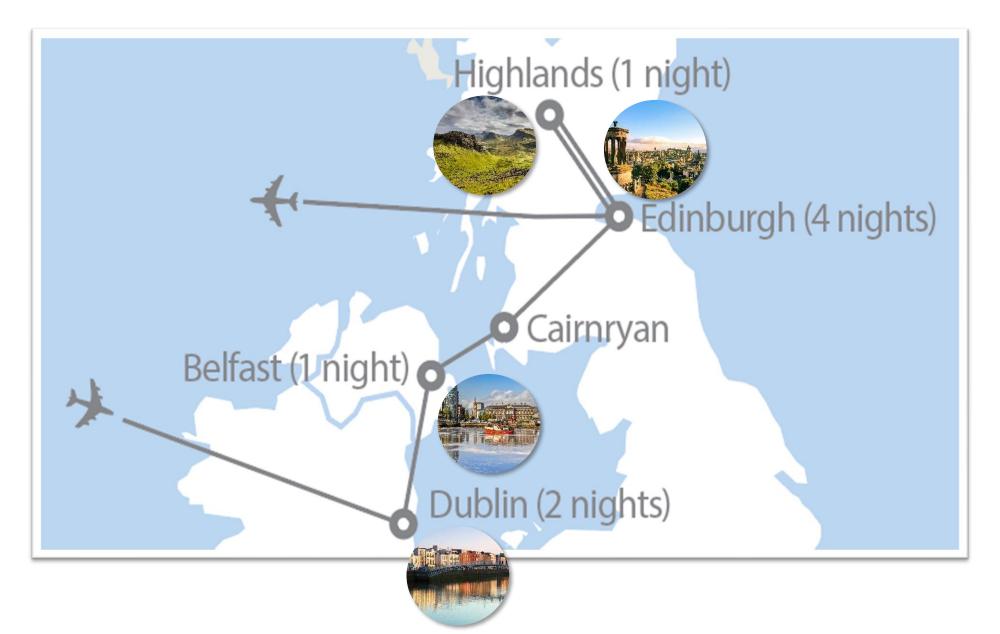

## Scotland and Ireland

#### Edinburgh Days 5-8

#### The Highlands Days 8-10

Visit Urquhart Castle or enjoy a boat cruise

Visit Glencoe Centre

Travel home