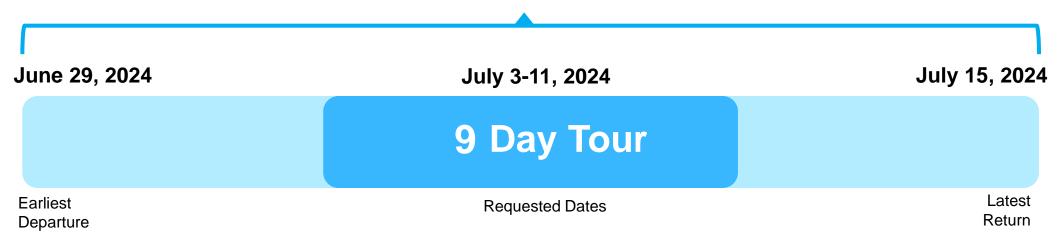

### Let's go to...

Japan

Tokyo, Hakone, Kyoto, Osaka – 9 Days

### \*Block off your calendars from the earliest departure to the latest return\*

Our flexibility with these dates will help EF create the best on-the-ground experience for us

We will receive our final date range 2-3 months before tour