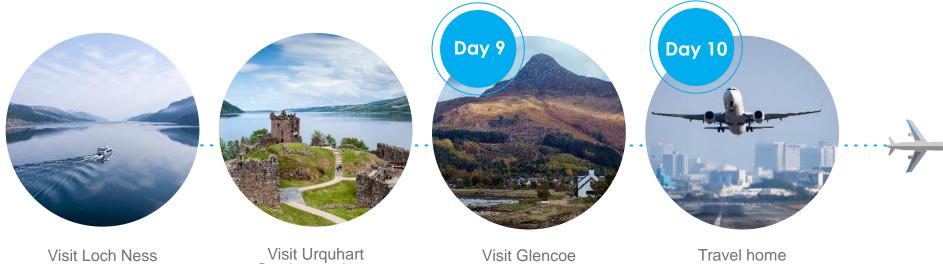

#### The Highlands Days 8-10

Visit Urquhart Castle or enjoy a boat cruise

Visit Glencoe Centre

Travel home

## What's included in our itinerary