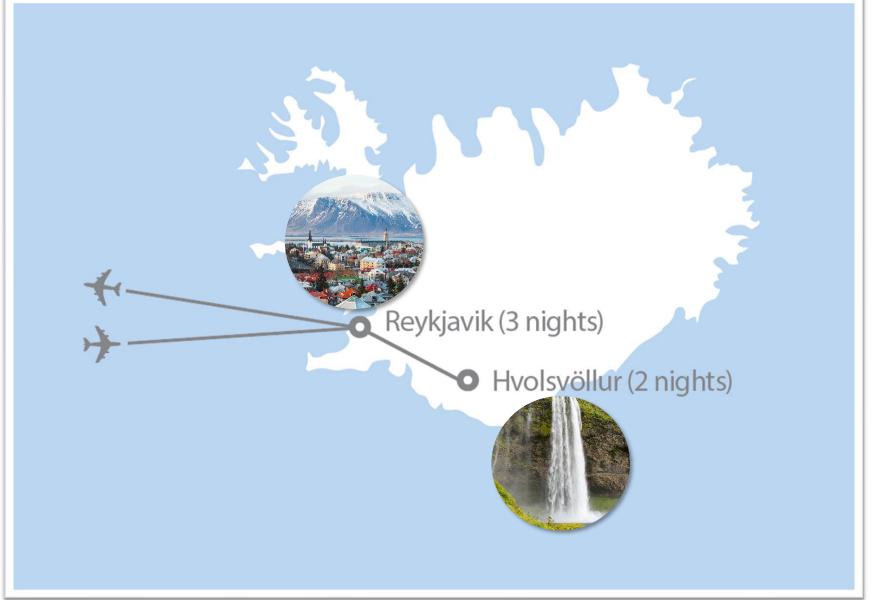

# Let's go to... Iceland

 $\mathbf{+}$ 

Reykjavik & Hvolsvöllur – 7 Days

## **Iceland: Glaciers and Geysers**