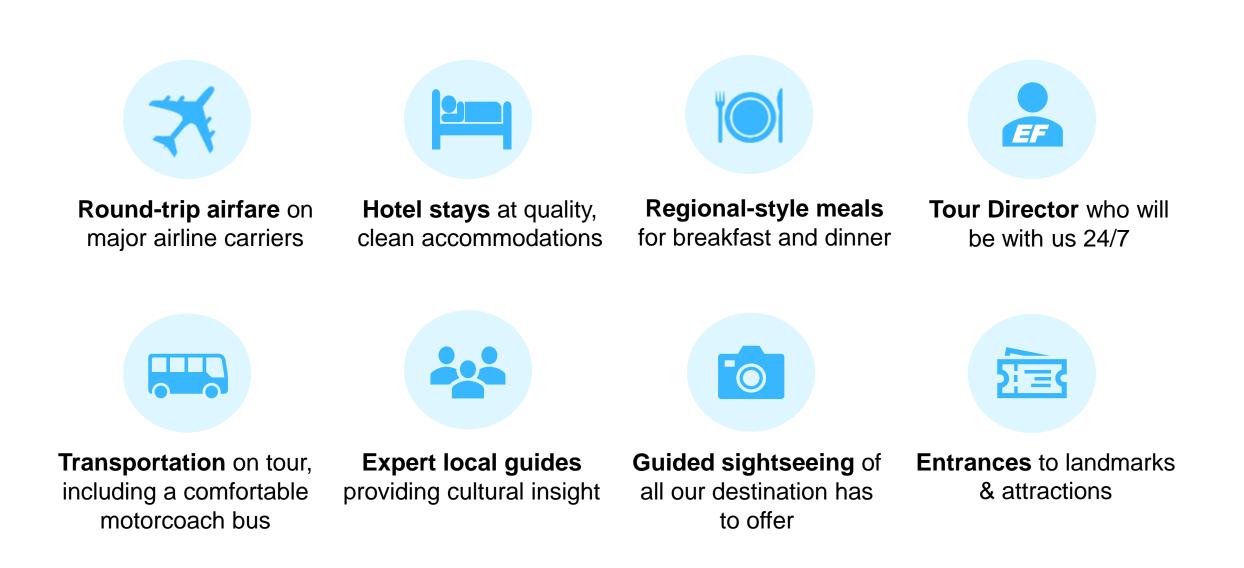

\*Manual payment options available: pay in larger, less frequent installments for a small fee (Manual payment options are not valid for the risk-free enrollment period)

#### Let's go to...

France

1

Paris, Basque Coast, Provence, French Riviera – 10 Days

## France Dates

#### \*Block off your calendars from the earliest departure to the latest return\*



Cur flexibility with these dates will help EF create the best on-the-ground experience for us

We will receive our final date range 2-3 months before tour

Our group could be combined with another school, requesting similar dates and destinations, which will be a great opportunity to meet students from another part of the country

# French Promenade





#### Paris & The Basque Coast Days 1-5



## What's included in our itinerary



# **French Promenade**

Flexible payment options



\*Manual payment options available: pay in larger, less frequent installments for a small fee (Manual payment options are not valid for the risk-free enrollment period)

### Let's go to...

Japan

Tokyo, Hakone, Kyoto, Osaka – 9 Days



### \*Block off your calendars from the earliest departure to the latest return\*



Our flexibility with these dates will help EF create the best on-the-ground experience for us

We will receive our final date range 2-3 months before tour

Our group could be combined with another school, requesting similar dates and destinations, which will be a great opportunity to meet students from another part of the country

## Japan: Land of the Rising Sun





Days 1-4



Days 5-6



### Kyoto & Osaka Days 7-9

#