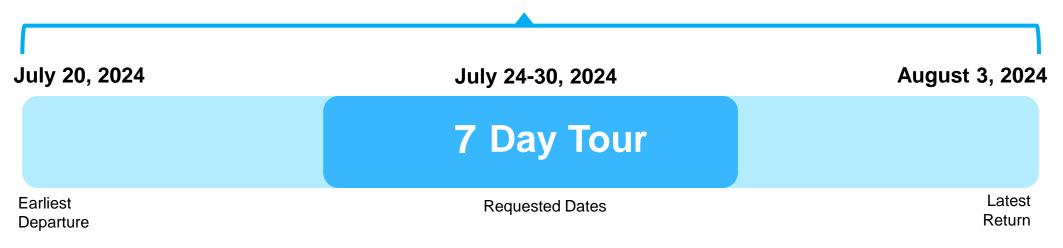

### \*Block off your calendars from the earliest departure to the latest return\*

Cur flexibility with these dates will help EF create the best on-the-ground experience for us

We will receive our final date range 2-3 months before tour