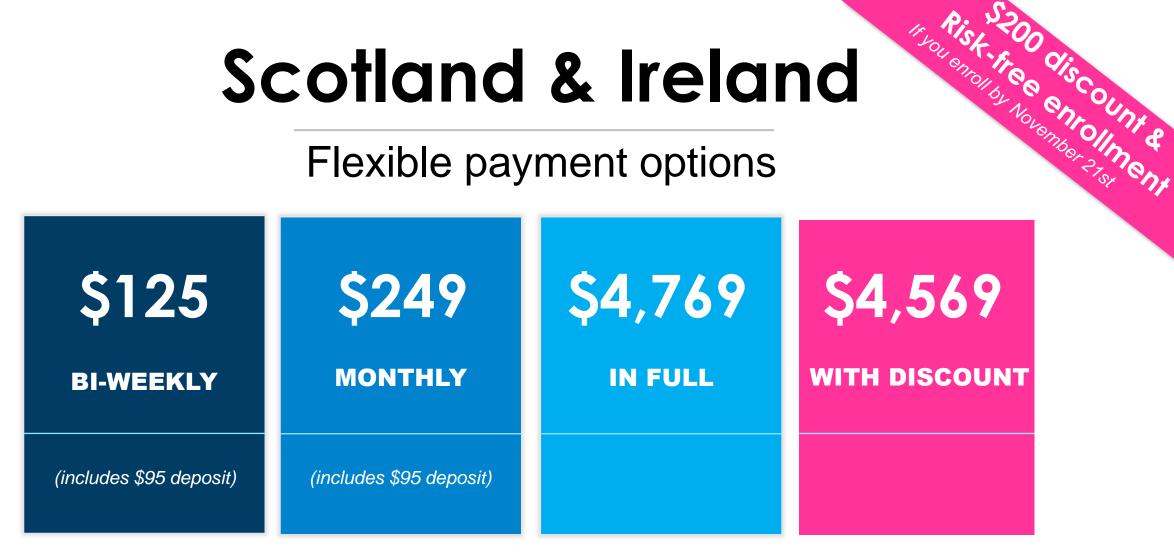

# Scotland & Ireland

Flexible payment options

\*Manual payment options available: pay in larger, less frequent installments for a small fee (Manual payment options are not valid for the risk-free enrollment period)

EARN \$200 DISCOUNT & QUALIFY FOR RISK-FREE ENROLLMENT IF YOU ENROLL BY November 21st