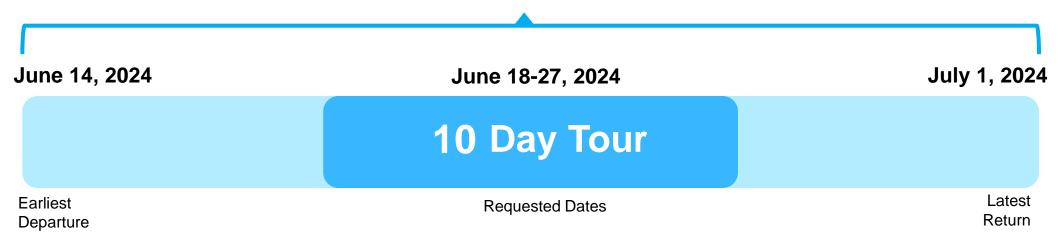

## Peru Travel Dates

#### \*Block off your calendars from the earliest departure to the latest return\*

Cur flexibility with these dates will help EF create the best on-the-ground experience for us

We will receive our final date range 2-3 months before tour

Our group could be combined with another school, requesting similar dates and destinations, which will be a great opportunity to meet students from another part of the country