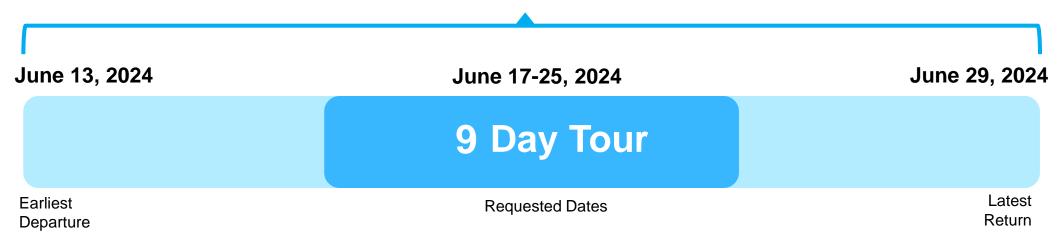

## Peru Travel Dates

#### \*Block off your calendars from the earliest departure to the latest return\*

Cur flexibility with these dates will help EF create the best on-the-ground experience for us

We will receive our final date range 2-3 months before tour

Our group could be combined with another school, requesting similar dates and destinations, which will be a great opportunity to meet students from another part of the country