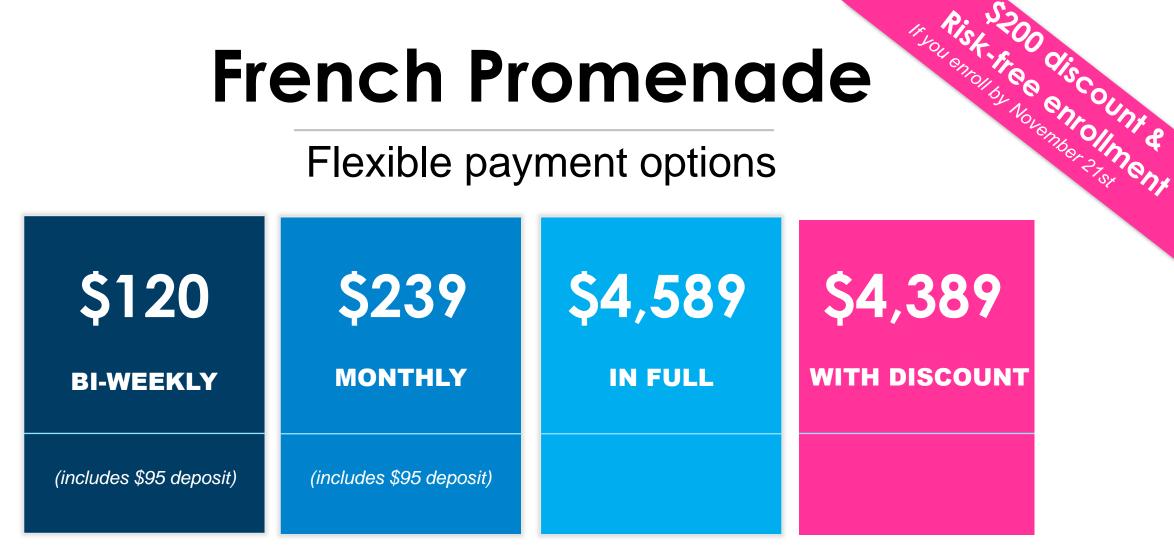

# **French Promenade**

Flexible payment options

\*Manual payment options available: pay in larger, less frequent installments for a small fee (Manual payment options are not valid for the risk-free enrollment period)