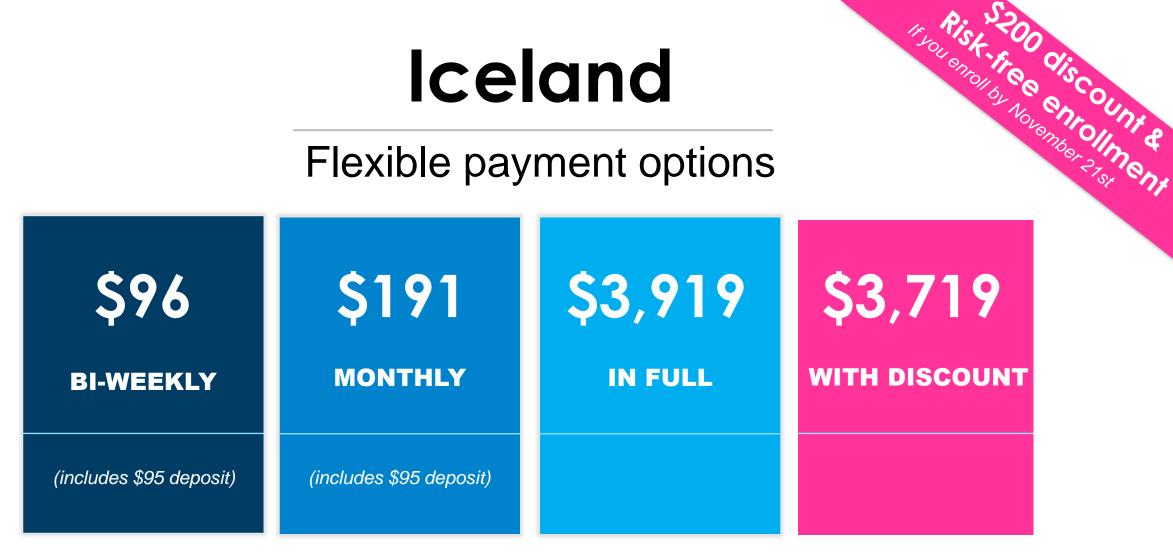

## Iceland

Flexible payment options

\*Manual payment options available: pay in larger, less frequent installments for a small fee (Manual payment options are not valid for the risk-free enrollment period)

EARN \$200 DISCOUNT & QUALIFY FOR RISK-FREE ENROLLMENT IF YOU ENROLL BY November 21st